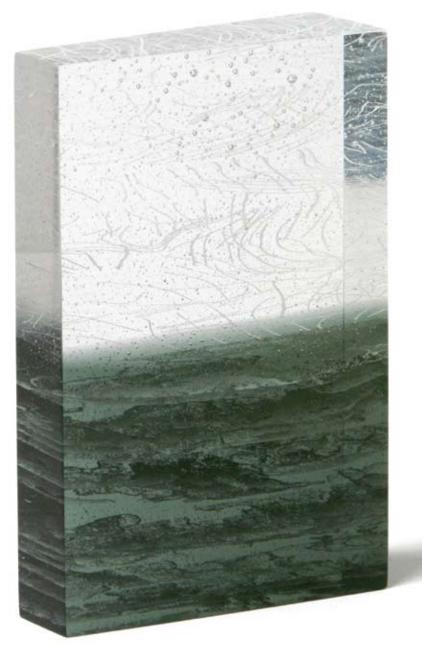

00 | 503 232 8887 sales@bullseyeglass.com www.bullseyeglass.com

Jeffrey Sarmiento, Hotel (Current), 2009, enameled and cast glass, 21.9 × 14 × 5.1 cm PHOTO: D. WILLIAMS