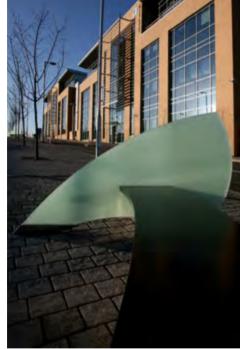

# Butterfly Seats

Designed in collaboration with Dr Vanessa Cutler, the seat are made in Decoran, a recycled glass/ceramic material which has been cut using a waterjet cutter and laminated to create the curved seat tops and 'wing' pieces.