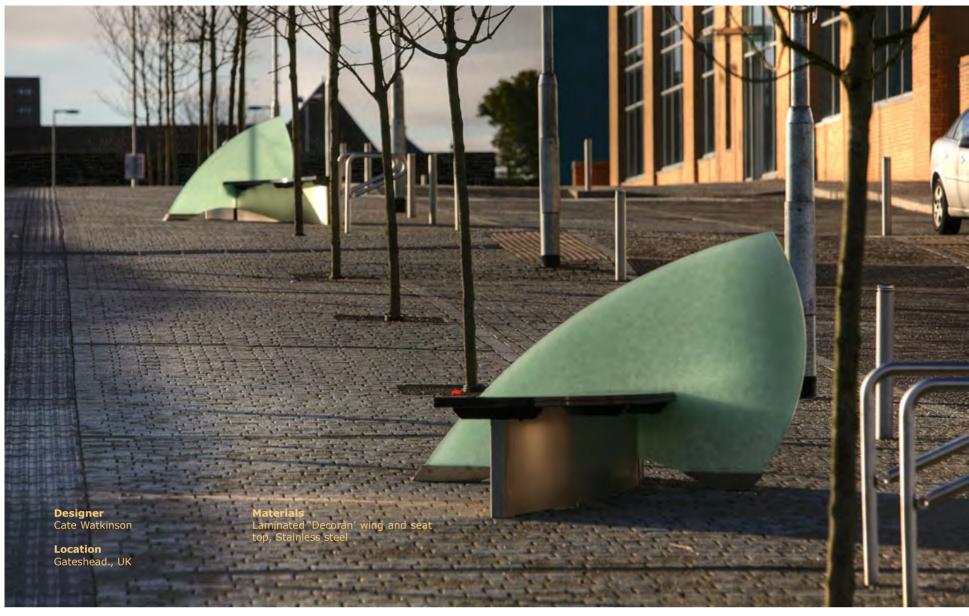

# Butterfly Seats

Designed in collaboration with Dr Vanessa Cutler, the seat are made in Decoran, a recycled glass/ceramic material which has been cut using a waterjet cutter and laminated to create the curved seat tops and 'wing' pieces.