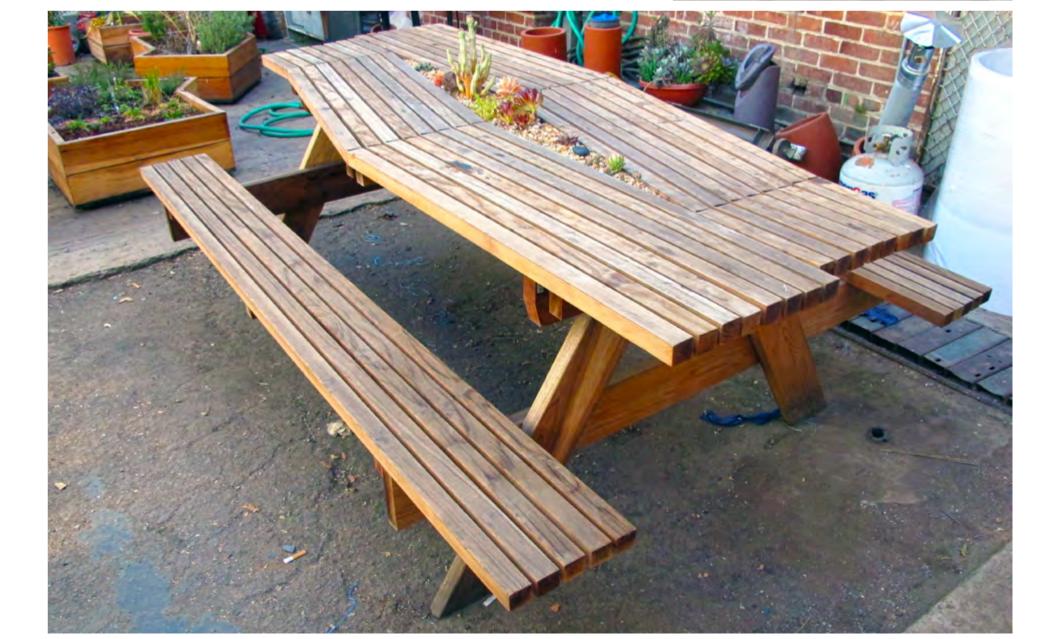

### **Knowhow Shop LA**

Knowhow Shop LA is the design/build workshop of Kagan Taylor and Justin Rice,

**Design Company** Knowhow Shop LA

Knowhow shop designed and built the kerfed Garden Table to provide an alternate experience of eating outdoors: Sitting at the table places the guest half above and

half below a new ground plane with hungry looking succulents pushing through the

The experience of sitting at the table allows a visitor to observe plants more closely than most of them have since they were children, laying on their bellies in the garden

红色用于对圆柱、大厅边墙进行视觉上的延展,地板则是淡淡的米黄色与棕色。液晶显示的海 报栏安装在边墙里,最新上映的电影预告片也投映在圆柱上。红色用于对圆柱、大厅边墙进行视觉 上的延展,地板则是淡淡的米黄色与棕色。液晶显示的海报栏安装在边墙里,最新上映的电影预告

center of the table, and a massive bag of damp soil hanging below.

and pretending were small enough to explore the world at their feet.

**Garden Table** 

片也投映在圆柱上。