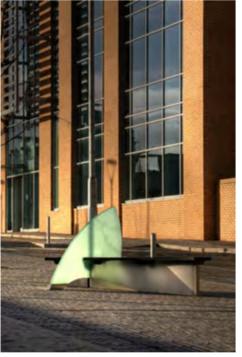

# Butterfly Seats

Designed in collaboration with Dr Vanessa Cutler, the seat are made in Decoran, a recycled glass/ceramic material which has been cut using a waterjet cutter and laminated to create the curved seat tops and 'wing' pieces.