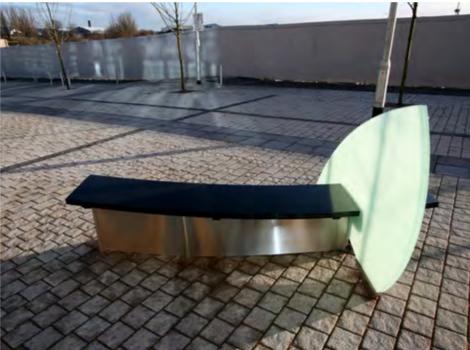

# Butterfly Seats

Designed in collaboration with Dr Vanessa Cutler, the seat are made in Decoran, a recycled glass/ceramic material which has been cut using a waterjet cutter and laminated to create the curved seat tops and 'wing' pieces.