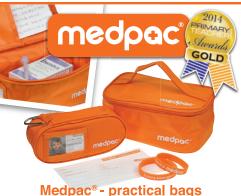

Wooff, David (2015) How Do I... Effectively use Technology Enhanced Learning (TEL) in the classroom? In: National Eduction Show, 19th-21st March 2015, Birmingham NEC.

Downloaded from: http://sure.sunderland.ac.uk/id/eprint/9854/